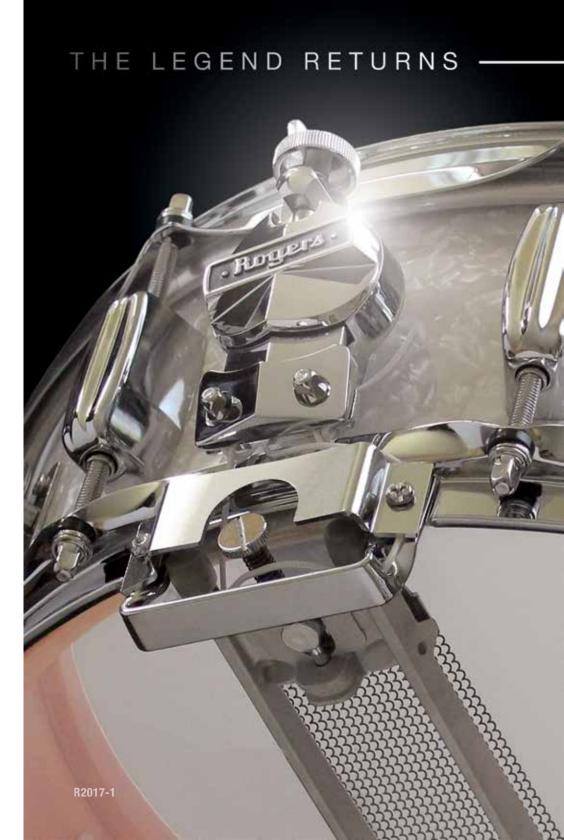

## THE LONG AWAITED RETURN...

Rogers USA presents the reborn Dyna-Sonic. The snare drum that "changed the game" in the mid-20th century is back in this stunning, yet faithful tribute to the all-time classic. This ten-lug beauty is meticulously based on the design and styling of the rare, original wood shell snare model. Constructed of select North American hardwoods and finished in luscious White Marine Pearl with precision-cast, chromed hardware. At the heart of the drum is the Rogers proprietary, floating snare rail system, which provides extraordinary sensitivity and control that has never been matched. Beautifully appointed with the Rogers script logo, oval badge and clock face strainer, the new Rogers Dyna-Sonic stands as a masterpiece of art and sonic excellence. Two classic sizes available:

Model #32: 5" x 14" Model #33: 6.5" x 14"