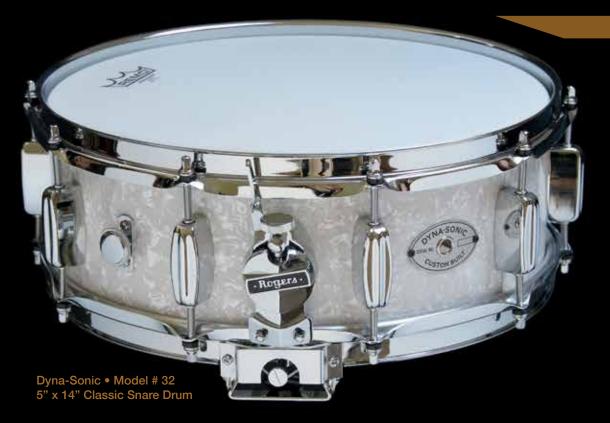

## THE LONG AWAITED RETURN...

Rogers USA presents the reborn Dyna-Sonic. The snare drum that "changed the game" in the mid-20th century is back in this stunning, yet faithful tribute to the all-time classic. This ten-lug beauty is meticulously based on the design and styling of the rare, original wood shell snare model. Constructed of select North American hardwoods and finished in luscious White Marine Pearl with precision-cast, chromed hardware. At the heart of the drum is the Rogers proprietary, floating snare rail system, which provides extraordinary sensitivity and control that has never been matched. Beautifully appointed with the Rogers script logo, oval badge and clock face strainer, the new Rogers Dyna-Sonic stands as a masterpiece of art and sonic excellence. Two classic sizes available:

Model #32: 5" x 14" Model #33: 6.5" x 14"