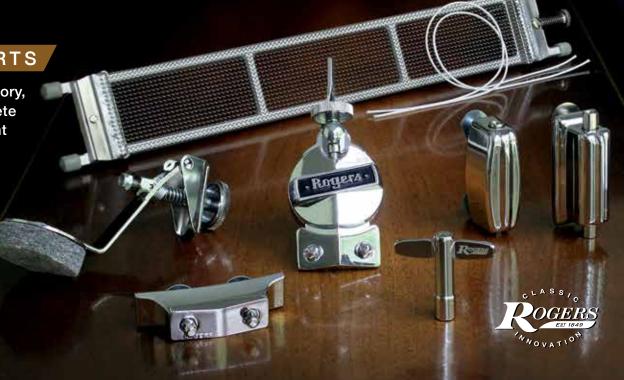

## AUTHENTIC REPLACEMENT PARTS

honor and support the brand's history, То Rogers USA is also introducing a complete selection of Authentic Dyna-Sonic Replacement Parts. Accurately recreated to the original spec dimensions and mounting hole patterns, these beautifully-chromed, die-cast parts accessories are now constructed for lasting durability - perfect to replace old, broken or missing parts on original Rogers drums. Includes all the Dyna-Sonic hardware: lugs, rims, strainer, butt-end, tone control, logo badge, snares & snare Brought to you with love, rail. and authenticity by Rogers USA.