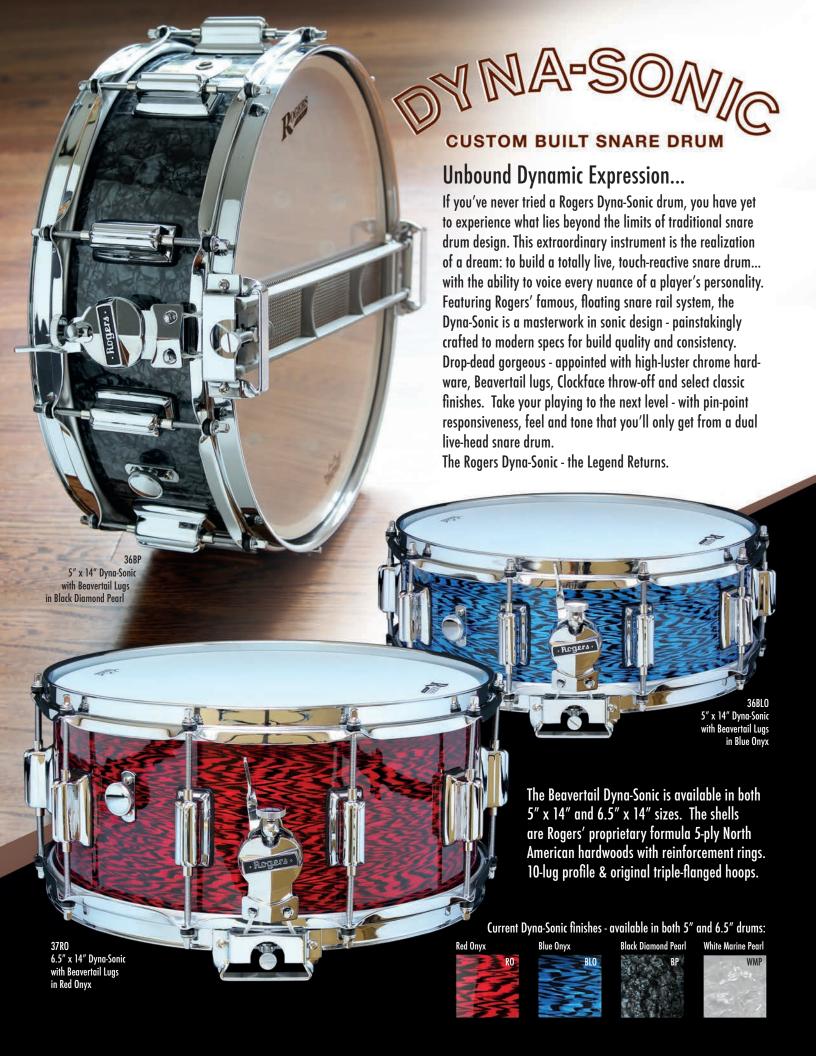

• Easy one-hand spring adjustment while playing

- Lever action, quick engage/ release hoop clamp
  - Quick flip, dual-surface beater
    - Adjustable Toe-stop, and much more!

## **AUTHENTIC REPLACEMENT PARTS**

Rogers offers an ever-growing selection of authentic replacement parts for original, and current Dyna-Sonic drums & the Dyno-Matic Pedal

5SLOGO Script Logo Badge



4440 Internal Tone Control



590R Clockface Strainer



4723RT Snare Rail End Caps



590RB Swivo-matic Butt End



9291 Snare Rail Tensioner



3917R B&B DieCast Lug



9324-25 DSonic Snare Gates



4856R Beavertail Center Lug



4298R DSonic Bottom Hoop



4858R Beavertail Small Lug



4297R DSonic Batter Hoop



4854R Beavertail Large Lug



4409 Rogers Drum Key



**Snare Rail Complete** 

RP-100B Quick-Fli