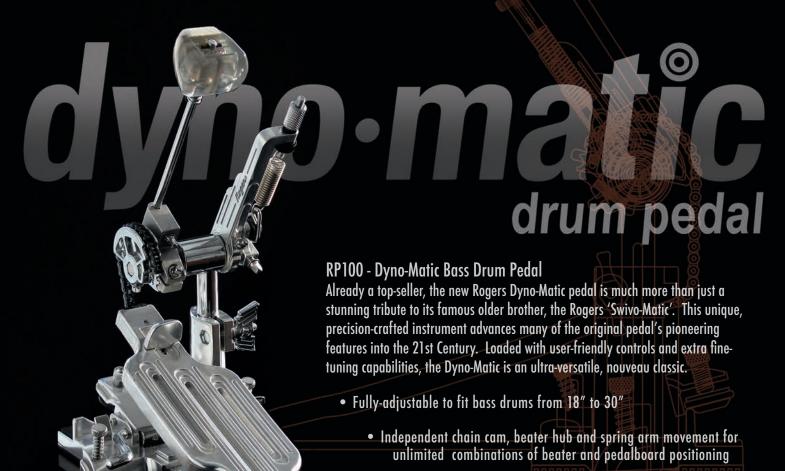

• Easy one-hand spring adjustment while playing

- Lever action, quick engage/ release hoop clamp
  - Quick flip, dual-surface beater
    - Adjustable Toe-stop, and much more!