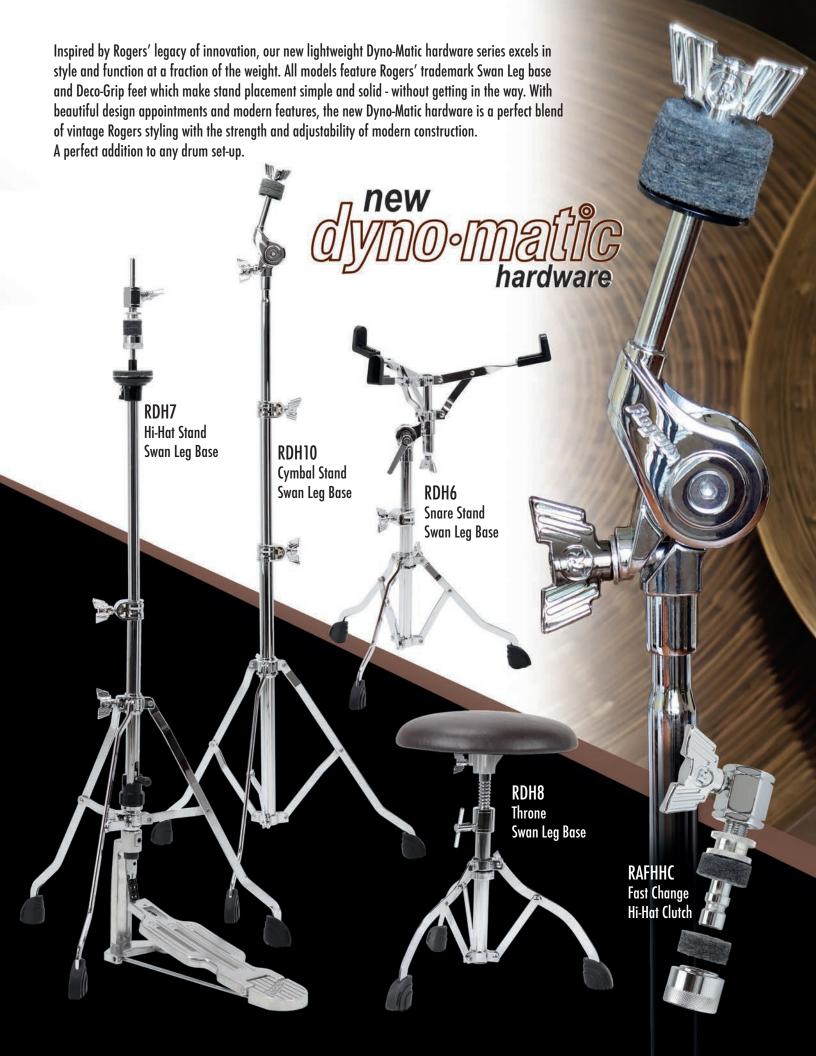

• Easy one-hand spring adjustment while playing

- Lever action, quick engage/ release hoop clamp
  - Quick flip, dual-surface beater
    - Adjustable Toe-stop, and much more!

## **AUTHENTIC REPLACEMENT PARTS**

Rogers offers an ever-growing selection of authentic replacement parts for original, and current Dyna-Sonic drums & the Dyno-Matic Pedal

5SLOGO Script Logo Badge



4440 Internal Tone Control



590R Clockface Strainer



4723RT Snare Rail End Caps



590RB Swivo-matic Butt End



9291 Snare Rail Tensioner



3917R B&B DieCast Lug



9324-25 DSonic Snare Gates



4856R Beavertail Center Lug



4298R DSonic Bottom Hoop



4858R Beavertail Small Lug



4297R DSonic Batter Hoop



4854R Beavertail Large Lug



4409 Rogers Drum Key



**Snare Rail Complete** 

RP-100B Quick-Flip